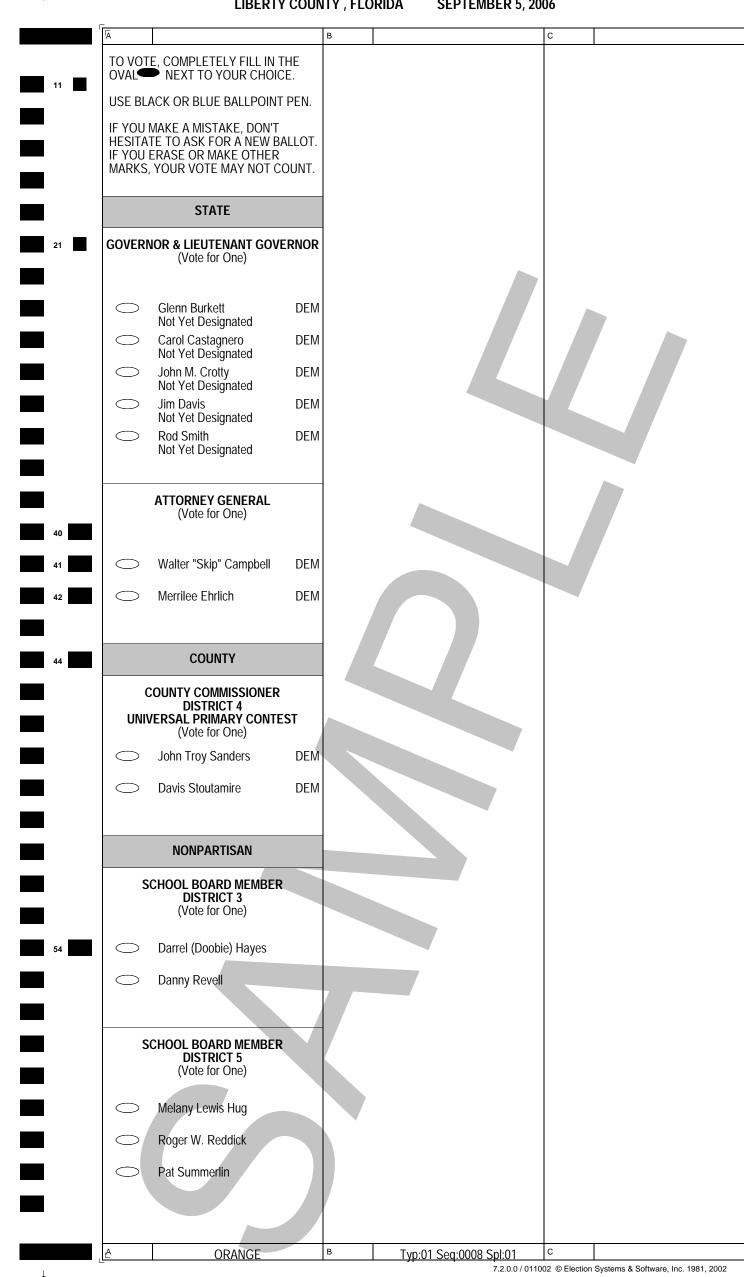

TO VOTE, COMPLETELY FILL IN THE OVAL NEXT TO YOUR CHOICE.

USE BLACK OR BLUE BALLPOINT PEN.

IF YOU MAKE A MISTAKE, DON'T HESITATE TO ASK FOR A NEW BALLOT. IF YOU ERASE OR MAKE OTHER MARKS, YOUR VOTE MAY NOT COUNT.

## NONPARTISAN

## SCHOOL BOARD MEMBER DISTRICT 3 (Vote for One)

Darrel (Doobie) Hayes

Danny Revell  $\bigcirc$ 

## SCHOOL BOARD MEMBER **DISTRICT 5** (Vote for One)

LAKE MYSTIC

Melany Lewis Hug  $\bigcirc$ Roger W. Reddick

Pat Summerlin

54

-

0

 $\subset$ 