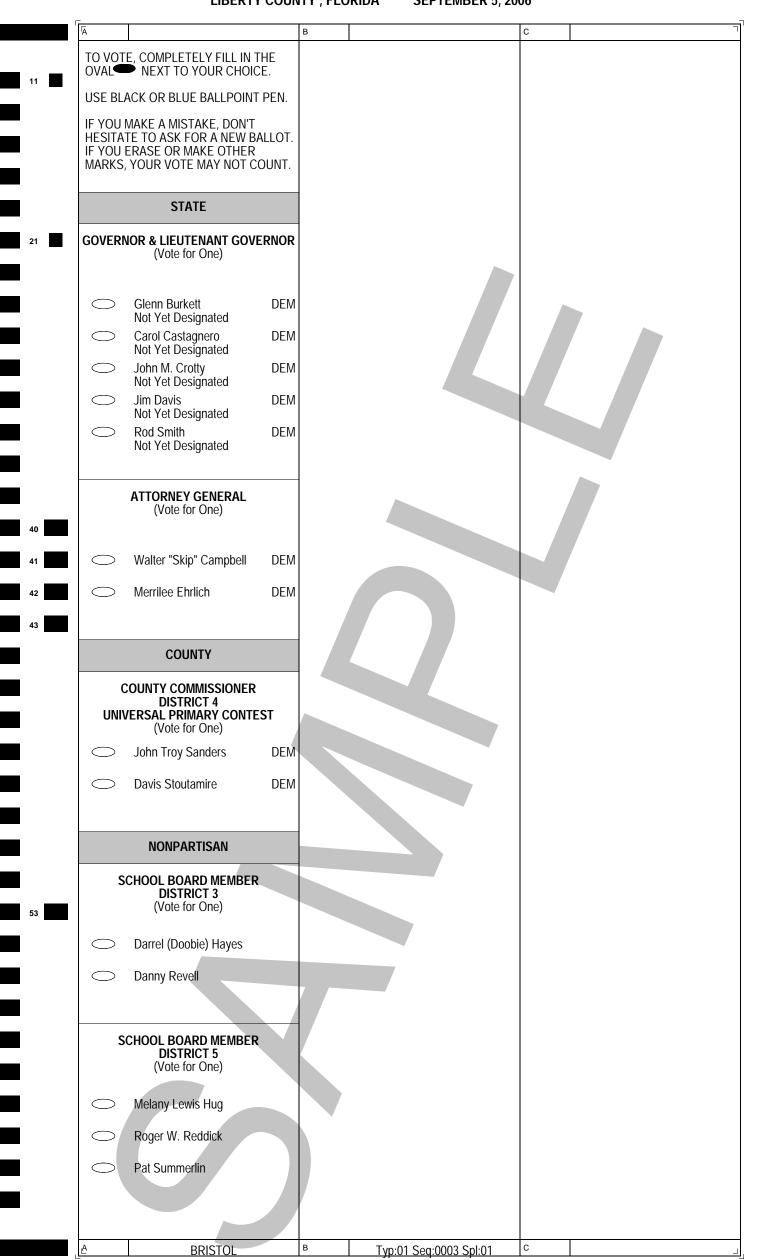

TO VOTE, COMPLETELY FILL IN THE OVAL NEXT TO YOUR CHOICE.

USE BLACK OR BLUE BALLPOINT PEN.

IF YOU MAKE A MISTAKE, DON'T HESITATE TO ASK FOR A NEW BALLOT. IF YOU ERASE OR MAKE OTHER MARKS, YOUR VOTE MAY NOT COUNT.

## NONPARTISAN

## SCHOOL BOARD MEMBER DISTRICT 3 (Vote for One)

Darrel (Doobie) Hayes

Danny Revell  $\bigcirc$ 

## SCHOOL BOARD MEMBER **DISTRICT 5** (Vote for One)

LAKE MYSTIC

Melany Lewis Hug  $\bigcirc$ Roger W. Reddick

Pat Summerlin

54

-

0

 $\subset$ 