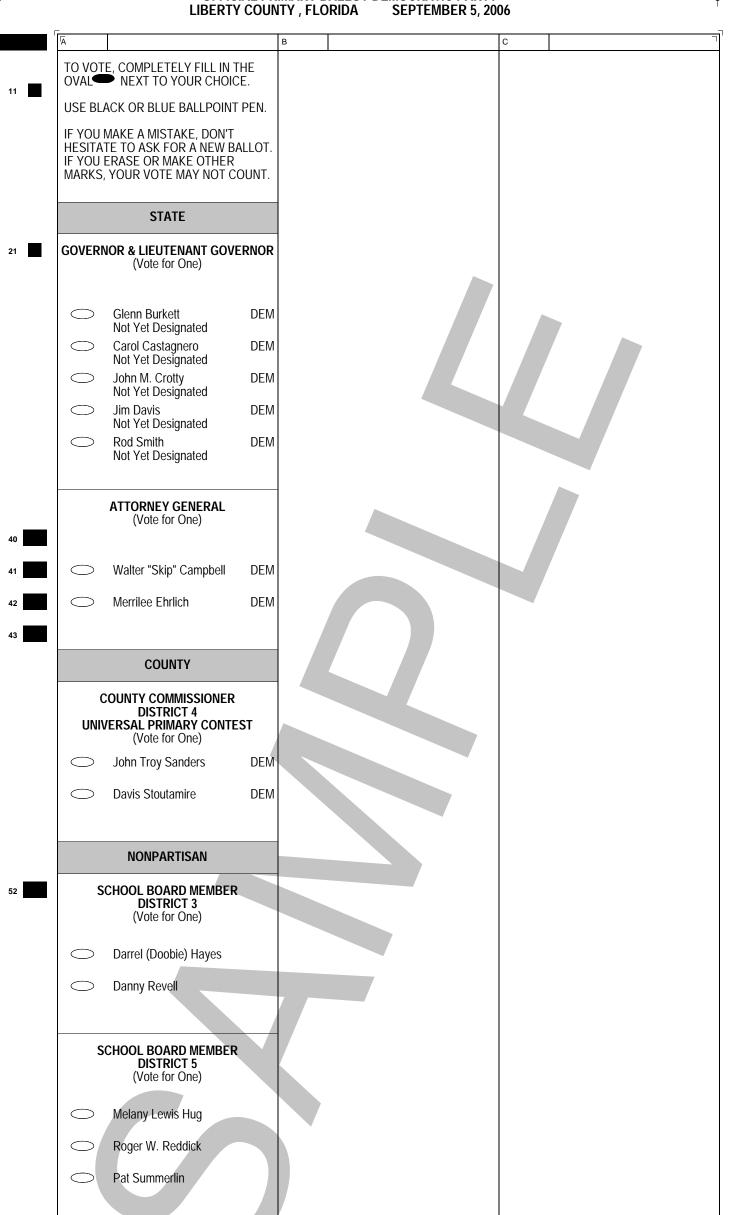

TO VOTE, COMPLETELY FILL IN THE OVAL NEXT TO YOUR CHOICE.

USE BLACK OR BLUE BALLPOINT PEN.

IF YOU MAKE A MISTAKE, DON'T HESITATE TO ASK FOR A NEW BALLOT. IF YOU ERASE OR MAKE OTHER MARKS, YOUR VOTE MAY NOT COUNT.

## NONPARTISAN

## SCHOOL BOARD MEMBER DISTRICT 3 (Vote for One)

Darrel (Doobie) Hayes

Danny Revell  $\bigcirc$ 

## SCHOOL BOARD MEMBER **DISTRICT 5** (Vote for One)

LAKE MYSTIC

Melany Lewis Hug  $\bigcirc$ Roger W. Reddick

Pat Summerlin

54

-

0

 $\subset$ 