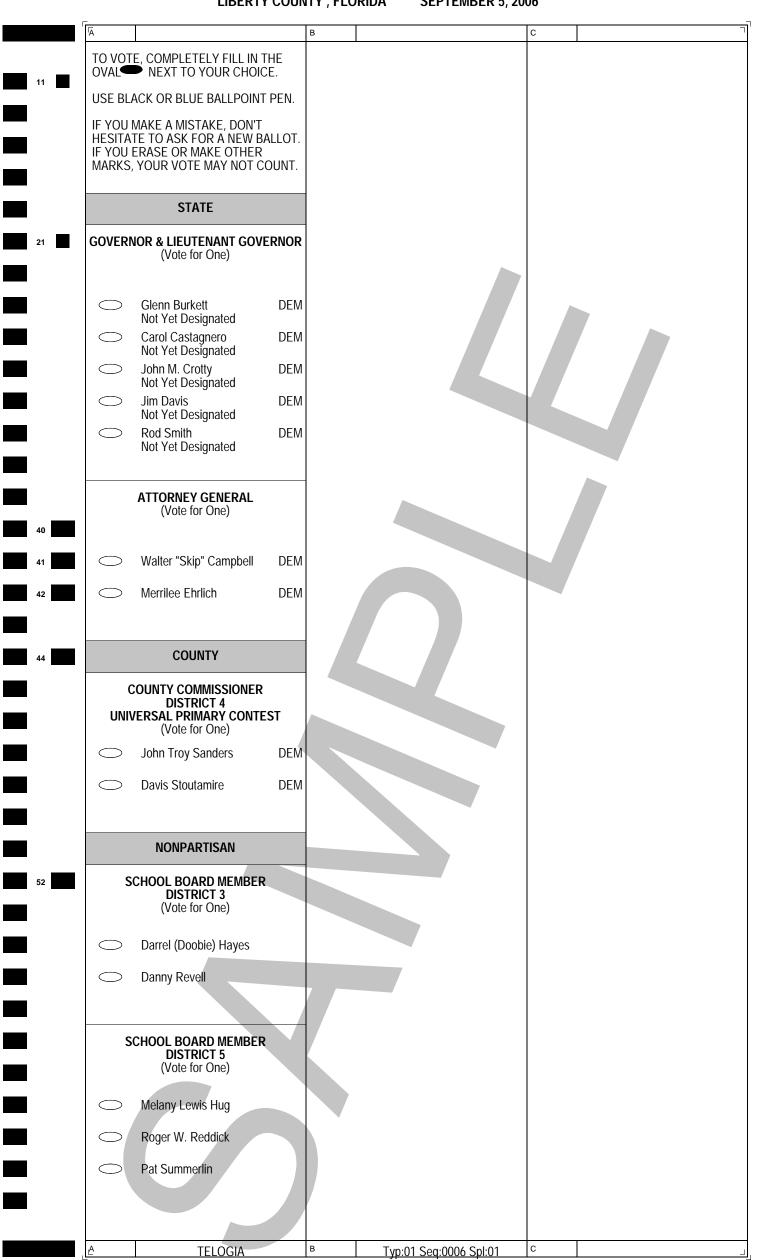

TO VOTE, COMPLETELY FILL IN THE OVAL NEXT TO YOUR CHOICE.

USE BLACK OR BLUE BALLPOINT PEN.

IF YOU MAKE A MISTAKE, DON'T HESITATE TO ASK FOR A NEW BALLOT. IF YOU ERASE OR MAKE OTHER MARKS, YOUR VOTE MAY NOT COUNT.

## NONPARTISAN

## SCHOOL BOARD MEMBER DISTRICT 3 (Vote for One)

Darrel (Doobie) Hayes

Danny Revell  $\bigcirc$ 

## SCHOOL BOARD MEMBER **DISTRICT 5** (Vote for One)

LAKE MYSTIC

Melany Lewis Hug  $\bigcirc$ Roger W. Reddick

Pat Summerlin

54

-

0

 $\subset$ 