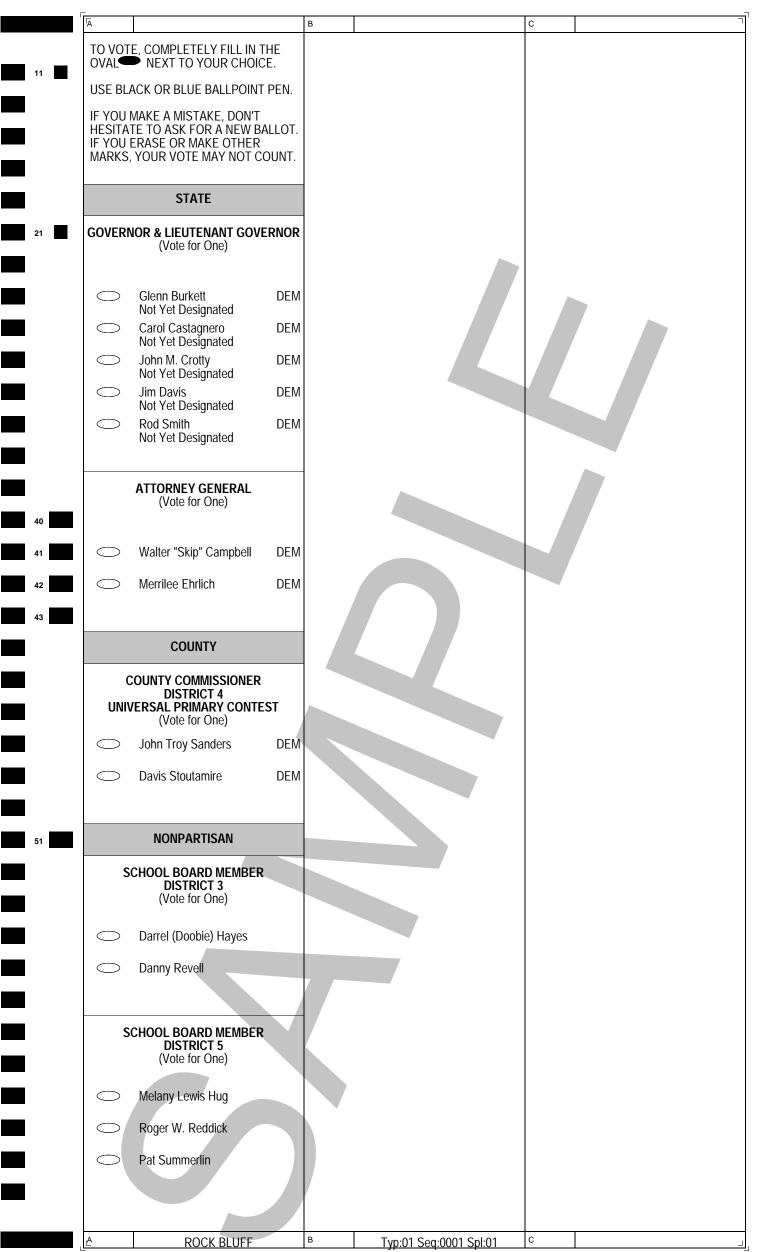

TO VOTE, COMPLETELY FILL IN THE OVAL NEXT TO YOUR CHOICE.

USE BLACK OR BLUE BALLPOINT PEN.

IF YOU MAKE A MISTAKE, DON'T HESITATE TO ASK FOR A NEW BALLOT. IF YOU ERASE OR MAKE OTHER MARKS, YOUR VOTE MAY NOT COUNT.

## NONPARTISAN

## SCHOOL BOARD MEMBER DISTRICT 3 (Vote for One)

Darrel (Doobie) Hayes

Danny Revell  $\bigcirc$ 

## SCHOOL BOARD MEMBER **DISTRICT 5** (Vote for One)

LAKE MYSTIC

Melany Lewis Hug  $\bigcirc$ Roger W. Reddick

Pat Summerlin

54

-

0

 $\subset$ 