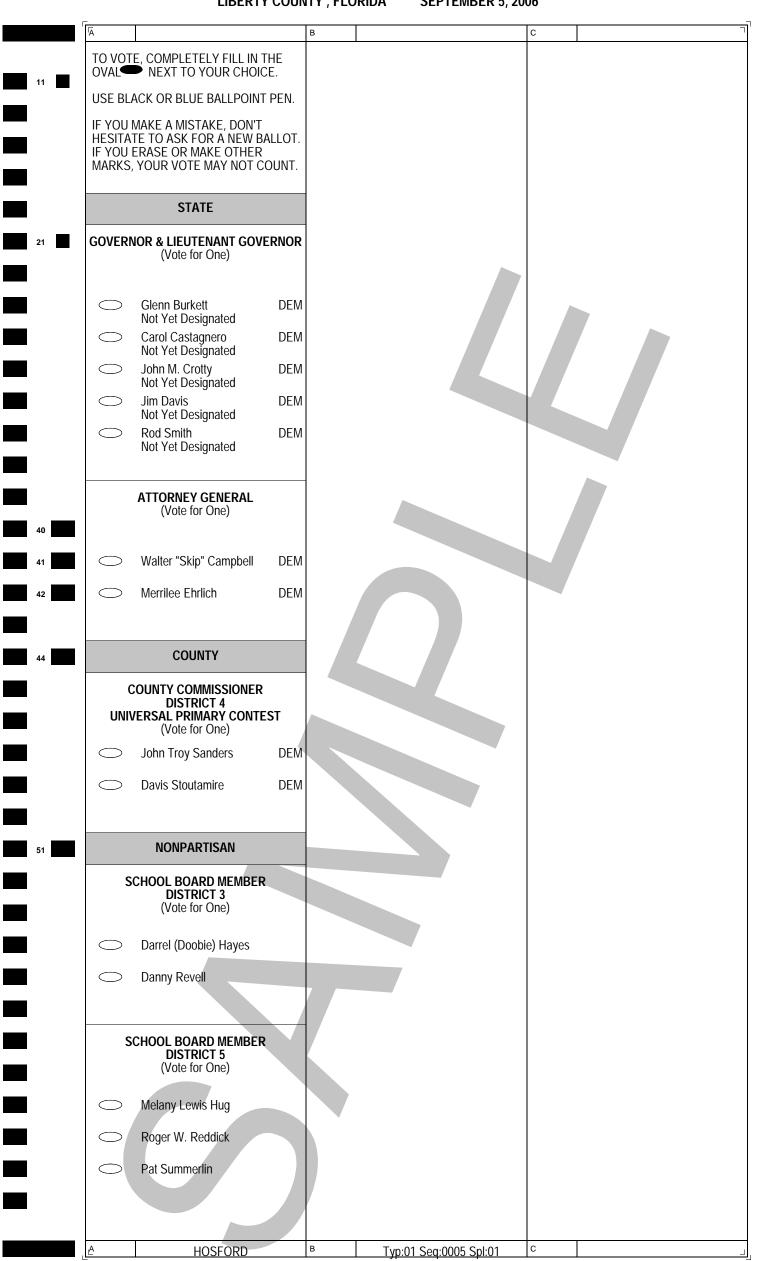

TO VOTE, COMPLETELY FILL IN THE OVAL NEXT TO YOUR CHOICE.

USE BLACK OR BLUE BALLPOINT PEN.

IF YOU MAKE A MISTAKE, DON'T HESITATE TO ASK FOR A NEW BALLOT. IF YOU ERASE OR MAKE OTHER MARKS, YOUR VOTE MAY NOT COUNT.

## NONPARTISAN

## SCHOOL BOARD MEMBER DISTRICT 3 (Vote for One)

Darrel (Doobie) Hayes

Danny Revell  $\bigcirc$ 

## SCHOOL BOARD MEMBER **DISTRICT 5** (Vote for One)

LAKE MYSTIC

Melany Lewis Hug  $\bigcirc$ Roger W. Reddick

Pat Summerlin

54

-

0

 $\subset$ 